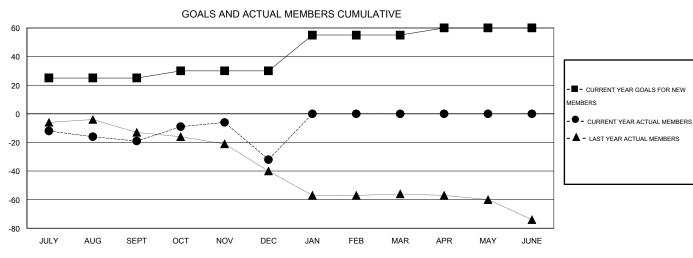

## **LOCATION NORTH CAROLINA**

GMT CA 1

| Clubs                       |                  |           |                  |                  | Members                     |                    |                                     |                    |                  |  |
|-----------------------------|------------------|-----------|------------------|------------------|-----------------------------|--------------------|-------------------------------------|--------------------|------------------|--|
| RESULTS FOR 2014-2015       |                  |           |                  |                  | RESULTS FOR 2014-2015       |                    |                                     |                    |                  |  |
| QUARTER                     | NEW CLUB<br>GOAL | NEW CLUBS | DROPPED<br>CLUBS | NET<br>GAIN/LOSS | QUARTER                     | NEW MEMBER<br>GOAL | CHARTER AND<br>NEW MEMBERS<br>ADDED | DROPPED<br>MEMBERS | NET<br>GAIN/LOSS |  |
| JULY/AUG/SEPT               | 1                | 0         | 0                | 0                | JULY/AUG/SEPT               | 25                 | 11                                  | 30                 | -19              |  |
| OCT/NOV/DEC                 | 0                | 0         | 0                |                  | OCT/NOV/DEC                 | 5                  | 31                                  | 44                 | -13<br>-         |  |
| JAN/FEB/MAR<br>APR/MAY/JUNE | 1<br>0           | 0         | 0                | 0                | JAN/FEB/MAR<br>APR/MAY/JUNE | 25<br>5            | 0                                   | 0                  | 0                |  |